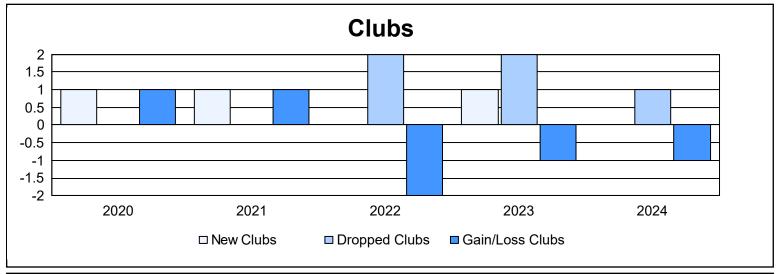

District 310 C

As of June 2024 Cumulative

| Year      | New<br>Clubs | Dropped<br>Clubs | Gain/<br>Loss<br>Clubs | New<br>Members | Charter<br>Members | Reinstate<br>Members | Transfer<br>Members | Total<br>Member<br>Added | Total<br>Members<br>Dropped | Gain/<br>Loss<br>Members |
|-----------|--------------|------------------|------------------------|----------------|--------------------|----------------------|---------------------|--------------------------|-----------------------------|--------------------------|
| 2019-2020 | 1            | 0                | 1                      | 97             | 20                 | 5                    | 3                   | 125                      | 180                         | -55                      |
| 2020-2021 | 1            | 0                | 1                      | 140            | 24                 | 18                   | 3                   | 185                      | 159                         | 26                       |
| 2021-2022 | 0            | 2                | -2                     | 74             | 1                  | 13                   | 0                   | 88                       | 253                         | -165                     |
| 2022-2023 | 1            | 2                | -1                     | 101            | 24                 | 10                   | 2                   | 137                      | 169                         | -32                      |
| 2023-2024 | 0            | 1                | -1                     | 112            | 1                  | 2                    | 6                   | 121                      | 161                         | -40                      |
| Average   | 1            | 1                | 0                      | 105            | 14                 | 10                   | 3                   | 131                      | 184                         | -53                      |