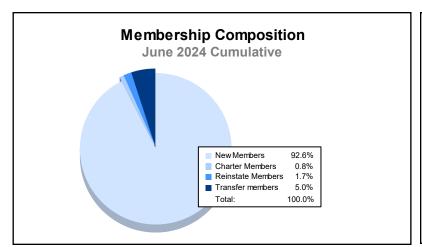

District 310 C

As of June 2024 Cumulative

| Year      | New<br>Clubs | Dropped<br>Clubs | Gain/<br>Loss<br>Clubs | New<br>Members | Charter<br>Members | Reinstate<br>Members | Transfer<br>Members | Total<br>Member<br>Added | Total<br>Members<br>Dropped | Gain/<br>Loss<br>Members |
|-----------|--------------|------------------|------------------------|----------------|--------------------|----------------------|---------------------|--------------------------|-----------------------------|--------------------------|
| 2019-2020 | 1            | 0                | 1                      | 97             | 20                 | 5                    | 3                   | 125                      | 180                         | -55                      |
| 2020-2021 | 1            | 0                | 1                      | 140            | 24                 | 18                   | 3                   | 185                      | 159                         | 26                       |
| 2021-2022 | 0            | 2                | -2                     | 74             | 1                  | 13                   | 0                   | 88                       | 253                         | -165                     |
| 2022-2023 | 1            | 2                | -1                     | 101            | 24                 | 10                   | 2                   | 137                      | 169                         | -32                      |
| 2023-2024 | 0            | 1                | -1                     | 112            | 1                  | 2                    | 6                   | 121                      | 161                         | -40                      |
| Average   | 1            | 1                | 0                      | 105            | 14                 | 10                   | 3                   | 131                      | 184                         | -53                      |