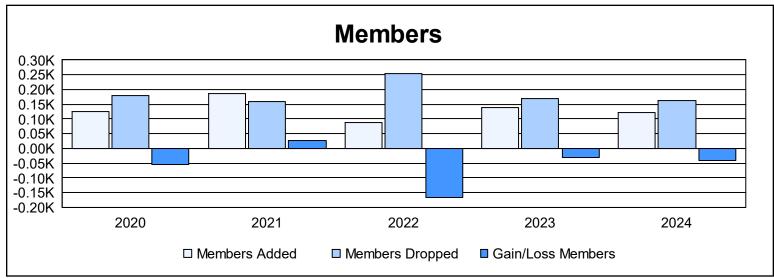

District 310 C

As of June 2024 Cumulative

| Year      | New<br>Clubs | Dropped<br>Clubs | Gain/<br>Loss<br>Clubs | New<br>Members | Charter<br>Members | Reinstate<br>Members | Transfer<br>Members | Total<br>Member<br>Added | Total<br>Members<br>Dropped | Gain/<br>Loss<br>Members |
|-----------|--------------|------------------|------------------------|----------------|--------------------|----------------------|---------------------|--------------------------|-----------------------------|--------------------------|
| 2019-2020 | 1            | 0                | 1                      | 97             | 20                 | 5                    | 3                   | 125                      | 180                         | -55                      |
| 2020-2021 | 1            | 0                | 1                      | 140            | 24                 | 18                   | 3                   | 185                      | 159                         | 26                       |
| 2021-2022 | 0            | 2                | -2                     | 74             | 1                  | 13                   | 0                   | 88                       | 253                         | -165                     |
| 2022-2023 | 1            | 2                | -1                     | 101            | 24                 | 10                   | 2                   | 137                      | 169                         | -32                      |
| 2023-2024 | 0            | 1                | -1                     | 112            | 1                  | 2                    | 6                   | 121                      | 161                         | -40                      |
| Average   | 1            | 1                | 0                      | 105            | 14                 | 10                   | 3                   | 131                      | 184                         | -53                      |